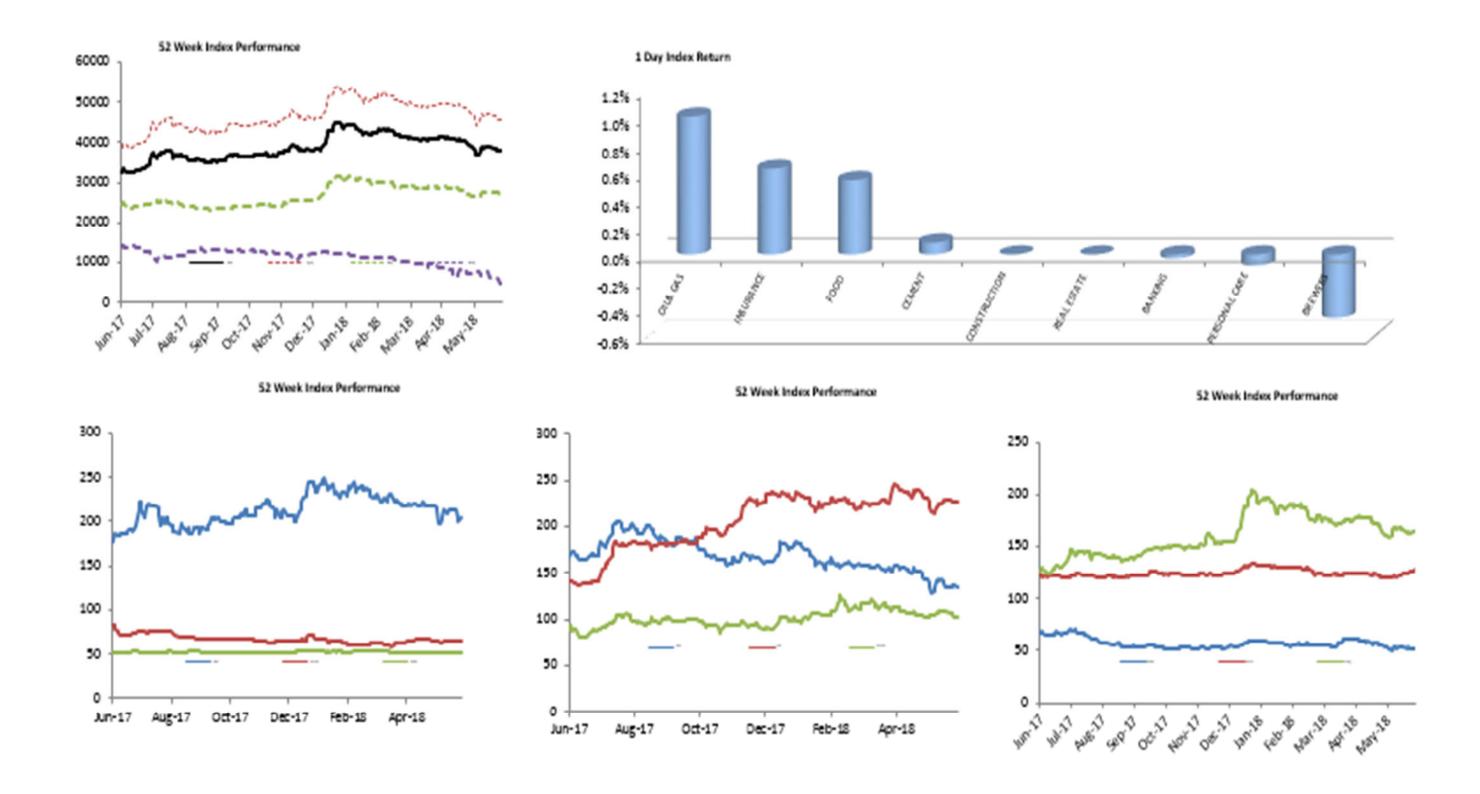

| Index Performance          |              |         |         |         |            |            |         |            |           |
|----------------------------|--------------|---------|---------|---------|------------|------------|---------|------------|-----------|
|                            |              |         |         |         |            |            |         | 52 Wk      |           |
|                            |              | 1 Wk    | 3 Month | 6 Month |            |            | 52 Wk   | Volatility | 52 Wk Max |
| ARM Sector Indices         | 1 Day Return | Return  | Return  | Return  | QTD Return | YTD Return | Return  | (SD)       | Drawdown  |
| BANKING                    | -0.03%       | 0.14%   | -9.18%  | 5.37%   | -7.59%     | 5.15%      | 31.94%  | 1.27%      | -3.64%    |
| BREWERS                    | -0.46%       | -0.53%  | -15.53% | -18.93% | -15.25%    | -16.55%    | -17.99% | 1.61%      | -5.16%    |
| CEMENT                     | 0.09%        | -3.57%  | -10.03% | -4.03%  | -11.37%    | -0.33%     | 15.10%  | 1.90%      | -6.72%    |
| PERSONAL CARE              | -0.08%       | -3.59%  | -7.71%  | 11.43%  | -13.74%    | 12.23%     | 9.18%   | 1.96%      | -5.75%    |
| CONSTRUCTION               | 0.00%        | 0.00%   | 3.76%   | -1.12%  | 3.76%      | -1.12%     | -24.12% | 1.25%      | -3.56%    |
| FOOD                       | 0.54%        | -0.23%  | 3.66%   | 0.96%   | 0.46%      | -3.16%     | 62.15%  | 1.23%      | -3.81%    |
| INSURANCE                  | 0.63%        | 3.05%   | 2.33%   | 3.43%   | 3.95%      | 3.25%      | 5.33%   | 0.57%      | -1.63%    |
| OIL& GAS                   | 1.01%        | -0.51%  | -6.04%  | -0.96%  | -7.55%     | -4.83%     | -22.26% | 1.27%      | -3.82%    |
| REAL ESTATE                | 0.00%        | -0.28%  | -2.94%  | -2.01%  | -3.28%     | -2.33%     | -2.57%  | 0.18%      | -0.60%    |
| ARM Capitalisation Indices |              |         |         |         |            |            |         |            |           |
| Large Cap (Top 10%)        | 0.02%        | -1.87%  | -7.90%  | -1.68%  | -8.20%     | -0.71%     | 19.99%  | 1.07%      | -3.68%    |
| Mid Cap (Mid 30%)          | 0.45%        | -2.06%  | -8.42%  | 4.17%   | -8.51%     | 3.26%      | 8.80%   | 0.77%      | -2.49%    |
| Small Cap (Bottom 60%)     | -2.38%       | -23.58% | -53.04% | -58.29% | -51.86%    | -60.49%    | -64.35% | 3.17%      | -18.59%   |